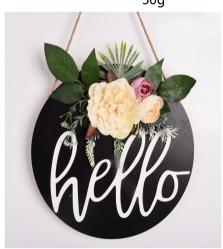

# Specification of Thanksgiving Autumn Front Door Wreath

Item number: CD-6856

Item description: Thanksgiving or Harvest Autumn Front door wreath

size information: 35x31x3cm material: felt,wood

color: yellow,white,black,green

Occasions: for Thanksgiving or Hall seasons outdoor porch decor

Item weight: 50g