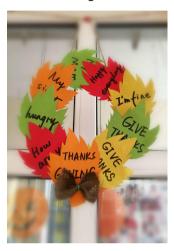

# Specification of Thanksgiving Autumn Front Door Wreath

Item number: CD-6855

Item description: Thanksgiving or Harvest Autumn Front door wreath

size information: 35x31x3cm material: felt,wood color: orange,yellow,white

Occasions: for Thanksgiving or Hall seasons outdoor porch decor

Item weight: 50g