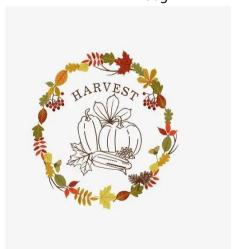

# Specification of Thanksgiving Autumn Front Door Wreath

Item number: CD-6852

Item description: Thanksgiving or Harvest Autumn Front door wreath

size information: 35x31x3cm material: felt

color: orange,yellow,green

Occasions: for Thanksgiving or Hall seasons outdoor porch decor

Item weight: 50g