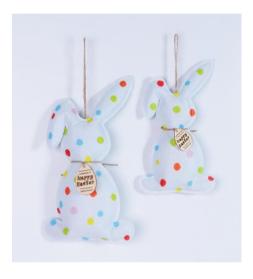

| Specification of Easter tree hanging ornament |                                                 |
|-----------------------------------------------|-------------------------------------------------|
| Item number:                                  | CB-46924/CB-46925                               |
| Item description:                             | Easter Felt Hanging Ornaments Cute Easter Bunny |
| size information:                             | 24x14.5/12x19.5cm                               |
| material:                                     | felt,wood,stuffing                              |
| color:                                        | white,green,yellow,blue                         |
| Occasions:                                    | for Easter Party Home Tree Decoration           |
| Item weight:                                  | 12g                                             |