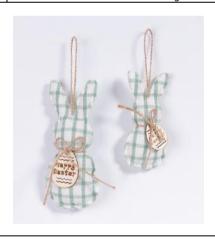

| Item number:      | CB-46962AB                                         |
|-------------------|----------------------------------------------------|
| Item description: | Easter Felt Hanging Ornaments Cute Easter Squirrel |
| size information: | 11.5x9cm                                           |
| material:         | linen,stuffing,jute cord                           |
| color:            | green,pink                                         |
| Occasions:        | for Easter Party Home Tree Decoration              |
| Item weight:      | 10g                                                |