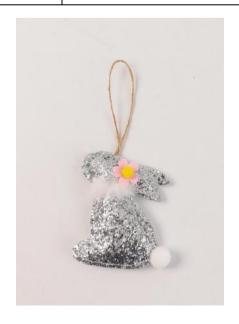

# Specification of Easter tree hanging ornament Item number: CB-46693A Item description: Easter Felt Hanging Ornaments Cute Easter Bunny size information: H:10cm material: glitter,felt,pompom,stuffing color: silver,pink,yellow Occasions: for Easter Party Home Tree Decoration Item weight: 10g

| Specification of Easter tree hanging ornament |                                                 |
|-----------------------------------------------|-------------------------------------------------|
| Item number:                                  | CB-46693BC                                      |
| Item description:                             | Easter Felt Hanging Ornaments Cute Easter Bunny |
| size information:                             | H:10cm                                          |
| material:                                     | glitter, felt, pompom, stuffing                 |
| color:                                        | pink                                            |
| Occasions:                                    | for Easter Party Home Tree Decoration           |
| Item weight:                                  | 10g                                             |