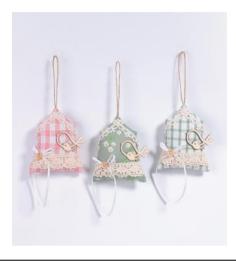

| Specification of Easter tree hanging ornament |                                                 |
|-----------------------------------------------|-------------------------------------------------|
| Item number:                                  | CB-46943ABC                                     |
| Item description:                             | Easter and Spring Hangings Bird Miniature House |
| size information:                             | 11.5x10.5cm                                     |
| material:                                     | linen,wood,jute cord,stuffing                   |
| color:                                        | pink,green,white                                |
| Occasions:                                    | for Easter Party Home Tree Decoration           |
| Item weight:                                  | 16g                                             |