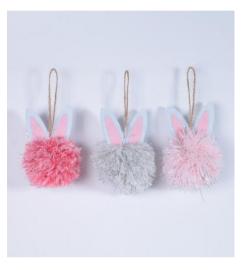

# Specification of Easter tree hanging ornament Item number: CB-46693A Item description: Easter Felt Hanging Ornaments Cute Easter Bunny size information: H:10cm material: glitter,felt,pompom,stuffing color: silver,pink,yellow Occasions: for Easter Party Home Tree Decoration Item weight: 10g

| Specification of Easter tree hanging ornament |                                                 |
|-----------------------------------------------|-------------------------------------------------|
| Item number:                                  | CB-46693BC                                      |
| Item description:                             | Easter Felt Hanging Ornaments Cute Easter Bunny |
| size information:                             | H:10cm                                          |
| material:                                     | glitter, felt, pompom, stuffing                 |
| color:                                        | pink                                            |
| Occasions:                                    | for Easter Party Home Tree Decoration           |
| Item weight:                                  | 10g                                             |