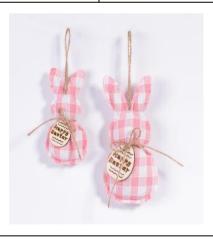

| Specification of Easter tree hanging ornament |                                                 |  |
|-----------------------------------------------|-------------------------------------------------|--|
| Item number:                                  | CB-46972AB/CB-46975AB                           |  |
| Item description:                             | Easter Felt Hanging Ornaments Cute Easter Bunny |  |
| size information:                             | 15x9cm                                          |  |
| material:                                     | felt                                            |  |
| color:                                        | red,white                                       |  |
| Occasions:                                    | for Easter Party Home Tree Decoration           |  |
| Item weight:                                  | 10g                                             |  |

| Specification of Easter tree hanging ornament |                                                 |
|-----------------------------------------------|-------------------------------------------------|
| Item number:                                  | CB-46971AB/CB-46972AB                           |
| Item description:                             | Easter Felt Hanging Ornaments Cute Easter Bunny |
| size information:                             | 15x9cm                                          |
| material:                                     | felt                                            |
| color:                                        | white,green,pink                                |
| Occasions:                                    | for Easter Party Home Tree Decoration           |
| Item weight:                                  | 10g                                             |

| Specification of Easter tree hanging ornament |                                                 |  |
|-----------------------------------------------|-------------------------------------------------|--|
| Item number:                                  | CB-46970AB/CB-46973AB                           |  |
| Item description:                             | Easter Felt Hanging Ornaments Cute Easter Bunny |  |
| size information:                             | 15x9cm                                          |  |
| material:                                     | felt                                            |  |
| color:                                        | white,purple,pink                               |  |
| Occasions:                                    | for Easter Party Home Tree Decoration           |  |
| Item weight:                                  | 10g                                             |  |