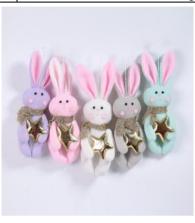

| Specification of Easter tree hanging ornament |                                                 |  |
|-----------------------------------------------|-------------------------------------------------|--|
| Item number:                                  | CB-46959ABCDE                                   |  |
| Item description:                             | Easter Felt Hanging Ornaments Cute Easter Bunny |  |
| size information:                             | 3x23.8cm                                        |  |
| material:                                     | plush,PU,stuffing                               |  |
| color:                                        | pink, purple, white, gray, green                |  |
| Occasions:                                    | for Easter Party Home Tree Decoration           |  |
| Item weight:                                  | 15g                                             |  |