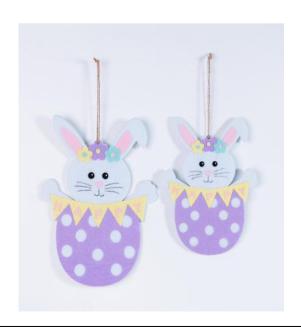

| Specification of Easter tree hanging ornament |                                                 |
|-----------------------------------------------|-------------------------------------------------|
| Item number:                                  | CB-46885ABC                                     |
| Item description:                             | Easter Felt Hanging Ornaments Cute Easter Bunny |
| size information:                             | 11.8x9cm                                        |
| material:                                     | felt,stuffing,pearl,glitter                     |
| color:                                        | pink,white,purple                               |
| Occasions:                                    | for Easter Party Home Tree Decoration           |
| Item weight:                                  | 10g                                             |