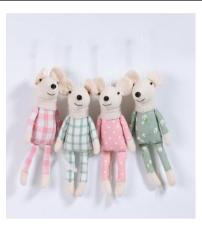

| Specification of Easter tree hanging ornament |                                                 |  |
|-----------------------------------------------|-------------------------------------------------|--|
| Item number:                                  | CB-46948ABCD                                    |  |
| Item description:                             | Easter Felt Hanging Ornaments Cute Easter mouse |  |
| size information:                             | 21x8.5cm                                        |  |
| material:                                     | linen, stuffing                                 |  |
| color:                                        | green,pink                                      |  |
| Occasions:                                    | for Easter Party Home Tree Decoration           |  |
| Item weight:                                  | 30g                                             |  |