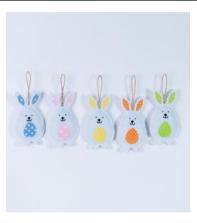

| Specification of Easter tree hanging ornament |                                                 |
|-----------------------------------------------|-------------------------------------------------|
| Item number:                                  | CB-46924/CB-46925                               |
| Item description:                             | Easter Felt Hanging Ornaments Cute Easter Bunny |
| size information:                             | 24x14.5/12x19.5cm                               |
| material:                                     | felt,wood,stuffing                              |
| color:                                        | white,green,yellow,blue                         |
| Occasions:                                    | for Easter Party Home Tree Decoration           |
| Item weight:                                  | 12g                                             |