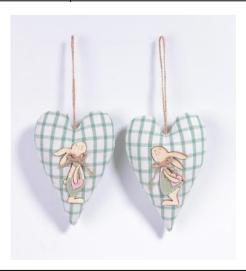

## Specification of Easter tree hanging ornament Item number: CB-46927/CB-46926 Item description: Easter Felt Hanging Ornaments Cute Easter Bunny size information: 15x21cm/19x26cm material: felt color: purple,pink,green,white Occasions: for Easter Party Home Tree Decoration Item weight: 10g