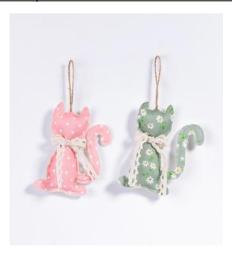

casions:                                    | for Easter Party Home Tree Decoration           |
| Item weight:                                  | 10g                                             |



| Item number:      | CB-46962AB                                         |
|-------------------|----------------------------------------------------|
| Item description: | Easter Felt Hanging Ornaments Cute Easter Squirrel |
| size information: | 11.5x9cm                                           |
| material:         | linen,stuffing,jute cord                           |
| color:            | green,pink                                         |
| Occasions:        | for Easter Party Home Tree Decoration              |
| Item weight:      | 10g                                                |



| Specification of Easter tree hanging ornament |                                                 |
|-----------------------------------------------|-------------------------------------------------|
| Item number:                                  | CB-46943ABC                                     |
| Item description:                             | Easter and Spring Hangings Bird Miniature House |
| size information:                             | 11.5x10.5cm                                     |
| material:                                     | linen,wood,jute cord,stuffing                   |
| color:                                        | pink,green,white                                |
| Occasions:                                    | for Easter Party Home Tree Decoration