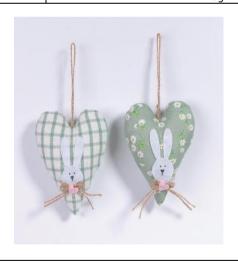

## Specification of Easter tree hanging ornament Item number: CB-46927/CB-46926 Item description: Easter Felt Hanging Ornaments Cute Easter Bunny size information: 15x21cm/19x26cm material: felt color: purple,pink,green,white Occasions: for Easter Party Home Tree Decoration Item weight: 10g