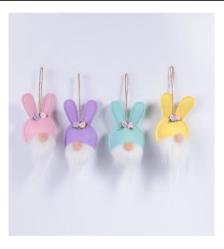

| Item number:      | CB-46979ABCD                          |
|-------------------|---------------------------------------|
| Item description: | Easter bunny gnome hanging ornament   |
| size information: | 10.5x11cm                             |
| material:         | felt,stuffing,pompom                  |
| color:            | pink,purple,blue,yellow               |
| Occasions:        | for Easter Party Home Tree Decoration |
| Item weight:      | 10g                                   |