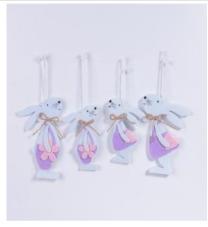

## Specification of Easter tree hanging ornament Item number: CB-46927/CB-46926 Item description: Easter Felt Hanging Ornaments Cute Easter Bunny size information: 15x21cm/19x26cm material: felt color: purple,pink,green,white Occasions: for Easter Party Home Tree Decoration Item weight: 10g