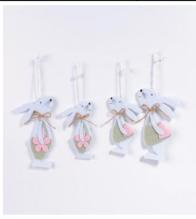

| Specification of Easter tree hanging ornament |                                                 |  |
|-----------------------------------------------|-------------------------------------------------|--|
| Item number:                                  | CB-46970AB/CB-46973AB                           |  |
| Item description:                             | Easter Felt Hanging Ornaments Cute Easter Bunny |  |
| size information:                             | 15x9cm                                          |  |
| material:                                     | felt                                            |  |
| color:                                        | white,purple,pink                               |  |
| Occasions:                                    | for Easter Party Home Tree Decoration           |  |
| Item weight:                                  | 10g                                             |  |