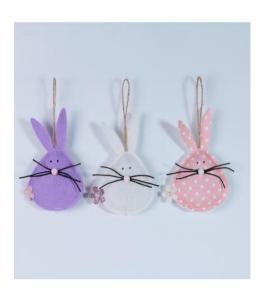

## Specification of Easter tree hanging ornament Item number: CB-46927/CB-46926 Item description: Easter Felt Hanging Ornaments Cute Easter Bunny size information: 15x21cm/19x26cm material: felt color: purple,pink,green,white Occasions: for Easter Party Home Tree Decoration Item weight: 10g