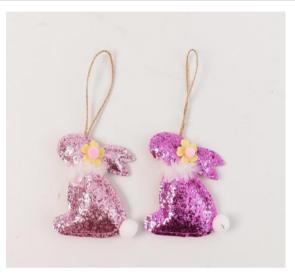

| Specification of Easter tree hanging ornament |                                                 |
|-----------------------------------------------|-------------------------------------------------|
| Item number:                                  | CB-46923ABC                                     |
| Item description:                             | Easter Felt Hanging Ornaments Cute Easter Bunny |
| size information:                             | 9.7x7.3cm                                       |
| material:                                     | felt,thread                                     |
| color:                                        | pink,silver                                     |
| Occasions:                                    | for Easter Party Home Tree Decoration           |
| Item weight:                                  | 12g                                             |