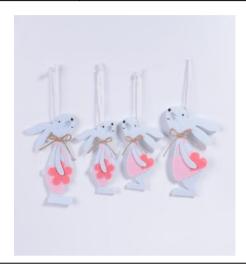

| Specification of Easter tree hanging ornament |                                                 |  |
|-----------------------------------------------|-------------------------------------------------|--|
| Item number:                                  | CB-46972AB/CB-46975AB                           |  |
| Item description:                             | Easter Felt Hanging Ornaments Cute Easter Bunny |  |
| size information:                             | 15x9cm                                          |  |
| material:                                     | felt                                            |  |
| color:                                        | red,white                                       |  |
| Occasions:                                    | for Easter Party Home Tree Decoration           |  |
| Item weight:                                  | 10g                                             |  |

| Specification of Easter tree hanging ornament |                                                 |
|-----------------------------------------------|-------------------------------------------------|
| Item number:                                  | CB-46971AB/CB-46972AB                           |
| Item description:                             | Easter Felt Hanging Ornaments Cute Easter Bunny |
| size information:                             | 15x9cm                                          |
| material:                                     | felt                                            |
| color:                                        | white,green,pink                                |
| Occasions:                                    | for Easter Party Home Tree Decoration           |
| Item weight:                                  | 10g                                             |