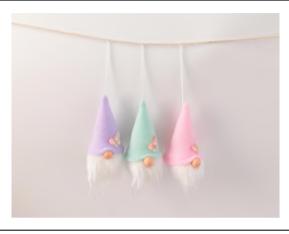

| Item number:      | CB-46979ABCD                          |
|-------------------|---------------------------------------|
| Item description: | Easter bunny gnome hanging ornament   |
| size information: | 10.5x11cm                             |
| material:         | felt,stuffing,pompom                  |
| color:            | pink,purple,blue,yellow               |
| Occasions:        | for Easter Party Home Tree Decoration |
| Item weight:      | 10g                                   |

| Specification of Easter tree hanging ornament |                                         |
|-----------------------------------------------|-----------------------------------------|
| Item number:                                  | CB-46692ABC                             |
| Item description:                             | Easter Butterfly gnome hanging ornament |
| size information:                             | 10.5x11cm                               |
| material:                                     | plush,stuffing,pompom                   |
| color:                                        | pink,purple,green                       |
| Occasions:                                    | for Easter Party Home Tree Decoration   |
| Item weight:                                  | 12g                                     |