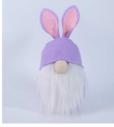

| Specification of Easter gnome Decoration |                                                                                  |
|------------------------------------------|----------------------------------------------------------------------------------|
| Item number:                             | CB-46929A                                                                        |
| Item description:                        | ster Gnomes Decorations, Plush Easter Bunny Handmade Swedish Tomte Elf Stuffed D |
| size information:                        | 27x12cm                                                                          |
| material:                                | felt, sand, stuffing, glitter                                                    |
| color:                                   | purple                                                                           |
| Occasions:                               | Easter Decorations for home, indoor outdoor, bedroom                             |
| Item weight:                             | 400g                                                                             |