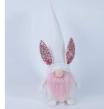

| Specification of Easter gnome Decoration |                                                                               |  |
|------------------------------------------|-------------------------------------------------------------------------------|--|
| Item number:                             | CB-46903C                                                                     |  |
| Item description:                        | Easter Gnomes Plush Decorations, Handmade Stuffed Gnomes Decorated Home Table |  |
| size information:                        | H:43cm                                                                        |  |
| material:                                | felt, plush, sand, stuffing                                                   |  |
| color:                                   | pink                                                                          |  |
| Occasions:                               | Easter Decorations for home, indoor outdoor, bedroom                          |  |
| Item weight:                             | 400g                                                                          |  |