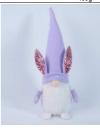

| Specification of Easter gnome Decoration |                                                                  |
|------------------------------------------|------------------------------------------------------------------|
| Item number:                             | CB-46721AB                                                       |
| Item description:                        | Easter Gnome, Easter Plush Decorations, Gnome Easter Decorations |
| size information:                        | H:30cm                                                           |
| material:                                | linen, plush, stuffing, sand                                     |
| color:                                   | purple                                                           |
| Occasions:                               | Easter Decorations for home, indoor outdoor, bedroom             |
| Item weight:                             | 400g                                                             |