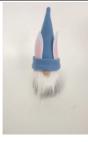

| Specification of Easter gnome Decoration |                                                                        |  |
|------------------------------------------|------------------------------------------------------------------------|--|
| Item number:                             | CB-47093                                                               |  |
| Item description:                        | Easter Bunny Gnome, Easter Plush Decorations, Gnome Easter Decorations |  |
| size information:                        | H:28cm                                                                 |  |
| material:                                | plush, stuffing, sand                                                  |  |
| color:                                   | blue                                                                   |  |
| Occasions:                               | Easter Decorations for home, indoor outdoor, bedroom                   |  |
| Item weight:                             | 500g                                                                   |  |