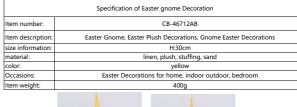

| Specification of Easter gnome Decoration |                                                      |  |
|------------------------------------------|------------------------------------------------------|--|
| Item number:                             | CB-3051                                              |  |
| Item description:                        | Spring Summer Easter Gnome Holiday Decoration        |  |
| size information:                        | H:43cm                                               |  |
| material:                                | felt, plush, sand, stuffing                          |  |
| color:                                   | pink, yellow, green                                  |  |
| Occasions:                               | Easter Decorations for home, indoor outdoor, bedroom |  |
| Item weight:                             | 400g                                                 |  |