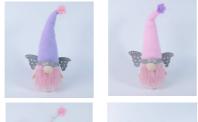

| Specification of Easter gnome Decoration |                                                      |
|------------------------------------------|------------------------------------------------------|
| Item number:                             | CB-46901ABC                                          |
| Item description:                        | Easter Butterfly Gnome Holiday Decoration            |
| size information:                        | H:35cm                                               |
| material:                                | glitter, felt, plush, stuffing, sand                 |
| color:                                   | purple, pink                                         |
| Occasions:                               | Easter Decorations for home, indoor outdoor, bedroom |
| Item weight:                             | 400g                                                 |