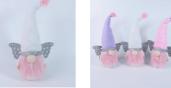

| Specification of Easter gnome Decoration |                                                      |
|------------------------------------------|------------------------------------------------------|
| Item number:                             | CB-46901ABC                                          |
| Item description:                        | Easter Butterfly Gnome Holiday Decoration            |
| size information:                        | H:35cm                                               |
| material:                                | glitter, felt, plush, stuffing, sand                 |
| color:                                   | purple, pink                                         |
| Occasions:                               | Easter Decorations for home, indoor outdoor, bedroom |
| Item weight:                             | 400g                                                 |