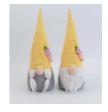

| Specification of Easter gnome Decoration |                                                      |  |
|------------------------------------------|------------------------------------------------------|--|
| Item number:                             | CB-3051                                              |  |
| Item description:                        | Spring Summer Easter Gnome Holiday Decoration        |  |
| size information:                        | H:43cm                                               |  |
| material:                                | felt, plush, sand, stuffing                          |  |
| color:                                   | pink, yellow, green                                  |  |
| Occasions:                               | Easter Decorations for home, indoor outdoor, bedroom |  |
| Item weight:                             | 400g                                                 |  |