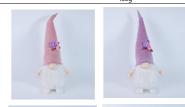

| Specification of Easter gnome Decoration |                                                                                  |
|------------------------------------------|----------------------------------------------------------------------------------|
| Item number:                             | CB-46929A                                                                        |
| Item description:                        | ster Gnomes Decorations, Plush Easter Bunny Handmade Swedish Tomte Elf Stuffed D |
| size information:                        | 27x12cm                                                                          |
| material:                                | felt, sand, stuffing, glitter                                                    |
| color:                                   | purple                                                                           |
| Occasions:                               | Easter Decorations for home, indoor outdoor, bedroom                             |
| Item weight:                             | 400g                                                                             |

|                   | Specification of Easter gnome Decoration                                           |
|-------------------|------------------------------------------------------------------------------------|
| Item number:      | CB-46929B                                                                          |
| Item description: | aster Gnomes Decorations, Plush Easter Bunny Handmade Swedish Tomte Elf Stuffed De |
| size information: | 27x12cm                                                                            |
| material:         | felt, sand, stuffing, glitter                                                      |
| color:            | white                                                                              |
| Occasions:        | Easter Decorations for home, indoor outdoor, bedroom                               |
| Item weight:      | 400g                                                                               |

| Specification of Easter gnome Decoration |                                                                                  |
|------------------------------------------|----------------------------------------------------------------------------------|
| Item number:                             | CB-46929C                                                                        |
| Item description:                        | ster Gnomes Decorations, Plush Easter Bunny Handmade Swedish Tomte Elf Stuffed D |
| size information:                        | 27x12cm                                                                          |
| material:                                | felt, sand, stuffing, glitter                                                    |
| color:                                   | pink                                                                             |
| Occasions:                               | Easter Decorations for home, indoor outdoor, bedroom                             |
| Item weight:                             | 400g                                                                             |