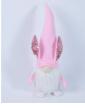

| Specification of Easter gnome Decoration |                                                                               |
|------------------------------------------|-------------------------------------------------------------------------------|
| Item number:                             | CB-46903A                                                                     |
| Item description:                        | Easter Gnomes Plush Decorations, Handmade Stuffed Gnomes Decorated Home Table |
| size information:                        | H:43cm                                                                        |
| material:                                | felt, plush, sand, stuffing                                                   |
| color:                                   | purple                                                                        |
| Occasions:                               | Easter Decorations for home, indoor outdoor, bedroom                          |
| Item weight:                             | 400a                                                                          |