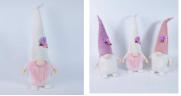

| Specification of Easter gnome Decoration |                                                                                  |
|------------------------------------------|----------------------------------------------------------------------------------|
| Item number:                             | CB-46929A                                                                        |
| Item description:                        | ster Gnomes Decorations, Plush Easter Bunny Handmade Swedish Tomte Elf Stuffed D |
| size information:                        | 27x12cm                                                                          |
| material:                                | felt, sand, stuffing, glitter                                                    |
| color:                                   | purple                                                                           |
| Occasions:                               | Easter Decorations for home, indoor outdoor, bedroom                             |
| Item weight:                             | 400g                                                                             |

|                   | Specification of Easter gnome Decoration                                           |
|-------------------|------------------------------------------------------------------------------------|
| Item number:      | CB-46929B                                                                          |
| Item description: | aster Gnomes Decorations, Plush Easter Bunny Handmade Swedish Tomte Elf Stuffed De |
| size information: | 27x12cm                                                                            |
| material:         | felt, sand, stuffing, glitter                                                      |
| color:            | white                                                                              |
| Occasions:        | Easter Decorations for home, indoor outdoor, bedroom                               |
| Item weight:      | 400g                                                                               |

| Specification of Easter gnome Decoration |                                                                                  |
|------------------------------------------|----------------------------------------------------------------------------------|
| Item number:                             | CB-46929C                                                                        |
| Item description:                        | ster Gnomes Decorations, Plush Easter Bunny Handmade Swedish Tomte Elf Stuffed D |
| size information:                        | 27x12cm                                                                          |
| material:                                | felt, sand, stuffing, glitter                                                    |
| color:                                   | pink                                                                             |
| Occasions:                               | Easter Decorations for home, indoor outdoor, bedroom                             |
| Item weight:                             | 400g                                                                             |