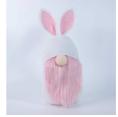

| Specification of Easter gnome Decoration |                                                                                  |
|------------------------------------------|----------------------------------------------------------------------------------|
| Item number:                             | CB-46929C                                                                        |
| Item description:                        | ster Gnomes Decorations, Plush Easter Bunny Handmade Swedish Tomte Elf Stuffed D |
| size information:                        | 27x12cm                                                                          |
| material:                                | felt, sand, stuffing, glitter                                                    |
| color:                                   | pink                                                                             |
| Occasions:                               | Easter Decorations for home, indoor outdoor, bedroom                             |
| Item weight:                             | 400g                                                                             |