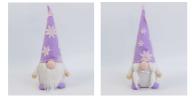

| Specification of Easter gnome Decoration |                                                                  |
|------------------------------------------|------------------------------------------------------------------|
| Item number:                             | CB-46721AB                                                       |
| Item description:                        | Easter Gnome, Easter Plush Decorations, Gnome Easter Decorations |
| size information:                        | H:30cm                                                           |
| material:                                | linen, plush, stuffing, sand                                     |
| color:                                   | purple                                                           |
| Occasions:                               | Easter Decorations for home, indoor outdoor, bedroom             |
| Item weight:                             | 400g                                                             |