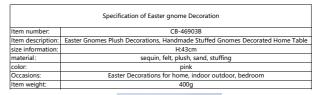

| Specification of Easter gnome Decoration |                                                                               |  |
|------------------------------------------|-------------------------------------------------------------------------------|--|
| Item number:                             | CB-46903C                                                                     |  |
| Item description:                        | Easter Gnomes Plush Decorations, Handmade Stuffed Gnomes Decorated Home Table |  |
| size information:                        | H:43cm                                                                        |  |
| material:                                | felt, plush, sand, stuffing                                                   |  |
| color:                                   | pink                                                                          |  |
| Occasions:                               | Easter Decorations for home, indoor outdoor, bedroom                          |  |
| Item weight:                             | 400g                                                                          |  |