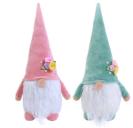

| Item number:      | CA-3050AB                                                        |
|-------------------|------------------------------------------------------------------|
| Item description: | Easter Gnome, Easter Plush Decorations, Gnome Easter Decorations |
| size information: | H:30cm                                                           |
| material:         | felt, plush, stuffing, sand                                      |
| color:            | pink, green                                                      |
| Occasions:        | Easter Decorations for home, indoor outdoor, bedroom             |
| Item weight:      | 400g                                                             |