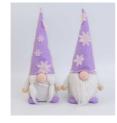

| Specification of Easter gnome Decoration |                                                                  |
|------------------------------------------|------------------------------------------------------------------|
| Item number:                             | CB-46721AB                                                       |
| Item description:                        | Easter Gnome, Easter Plush Decorations, Gnome Easter Decorations |
| size information:                        | H:30cm                                                           |
| material:                                | linen, plush, stuffing, sand                                     |
| color:                                   | purple                                                           |
| Occasions:                               | Easter Decorations for home, indoor outdoor, bedroom             |
| Item weight:                             | 400g                                                             |