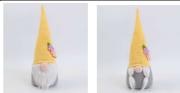

| Specification of Easter gnome Decoration |                                                      |  |
|------------------------------------------|------------------------------------------------------|--|
| Item number:                             | CB-3051                                              |  |
| Item description:                        | Spring Summer Easter Gnome Holiday Decoration        |  |
| size information:                        | H:43cm                                               |  |
| material:                                | felt, plush, sand, stuffing                          |  |
| color:                                   | pink, yellow, green                                  |  |
| Occasions:                               | Easter Decorations for home, indoor outdoor, bedroom |  |
| Item weight:                             | 400g                                                 |  |