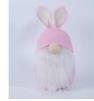

| Specification of Easter gnome Decoration |                                                                                  |
|------------------------------------------|----------------------------------------------------------------------------------|
| Item number:                             | CB-46929C                                                                        |
| Item description:                        | ster Gnomes Decorations, Plush Easter Bunny Handmade Swedish Tomte Elf Stuffed D |
| size information:                        | 27x12cm                                                                          |
| material:                                | felt, sand, stuffing, glitter                                                    |
| color:                                   | pink                                                                             |
| Occasions:                               | Easter Decorations for home, indoor outdoor, bedroom                             |
| Item weight:                             | 400g                                                                             |