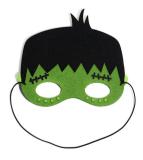

### Specification of Halloween mask

Item number: CD-98763

Item description: Halloween Frankenstein Masks Party Design Felt Cosplay Mask

size information: suit for kids and adults material: felt,black elastic bands color: black,green

Occasions: for Party Favors School Home Group Activities

Item weight: 10g

Item number: CD-98761

Item description: Halloween Evil Masks Party Design Felt Cosplay Mask

size information: suit for kids and adults material: sequin,felt color: black,red