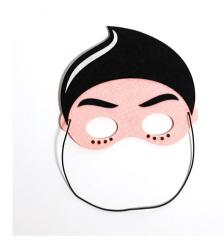

material: sequin,felt black,yellow

for Party Favors School Home Group Activities Occasions:

Item weight: 20g

color:

Item number: CD-98765

Item description: Halloween ghost Masks Party Design Felt Cosplay Mask

size information: suit for kids and adults material: felt,black elastic bands color: black,white

Occasions: for Party Favors School Home Group Activities

Item weight: 10g