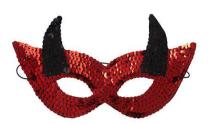

Occasions: for Party Favors School Home Group Activities

Item weight: 10g

Item number: CD-98761

Item description: Halloween Evil Masks Party Design Felt Cosplay Mask

size information: suit for kids and adults material: sequin,felt color: black,red

Occasions: for Party Favors School Home Group Activities

Item weight: 20g