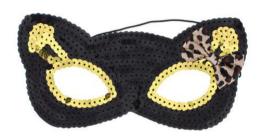

Occasions: for Party Favors School Home Group Activities

Item weight: 10g

Item number: CD-98762

Halloween Cat Masks Party Design Felt Cosplay Mask Item description:

size information: suit for kids and adults

material: sequin,felt black,yellow

for Party Favors School Home Group Activities Occasions:

Item weight: 20g

color:

Item number: CD-98765

Item description: Halloween ghost Masks Party Design Felt Cosplay Mask