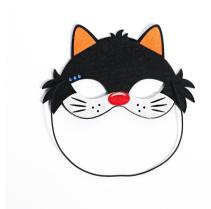

# Specification of Halloween mask

Item number: CD-98764

Item description: Halloween Cat Masks Party Design Felt Cosplay Mask

size information: suit for kids and adults material: felt,black elastic bands color: black,yellow,red

Occasions: for Party Favors School Home Group Activities

Item weight: 10g

Item number: CD-98762

Halloween Cat Masks Party Design Felt Cosplay Mask Item description:

size information: suit for kids and adults