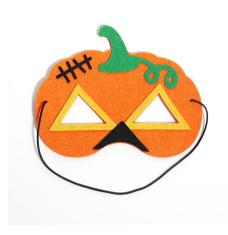

Item number: CB-90965

Item description: Halloween Pumpkin Masks Party Design Felt Cosplay Mask

size information:

material:

color:

suit for kids and adults
felt,black elastic bands
orange,green,white,black

Occasions: for Party Favors School Home Group Activities