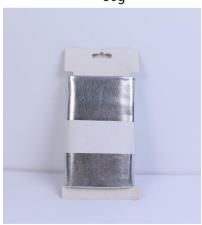

# Specification of fabric piece

Item number: CD-3302D

Item description: Quilting PU Squares Sheets Pre-Cut fabric

size information: L:20cm material: PU color: gray

Occasions: for DIY Sewing Scrapbooking Quilting Craft Patchwork

### Specification of fabric piece

Item number: CD-3303B

Item description: Quilting Plush Squares Sheets Pre-Cut fabric

size information: L:20cm material: silver color: gray

Occasions: for DIY Sewing Scrapbooking Quilting Craft Patchwork