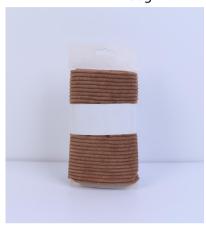

Item number: CD-3302A

Item description: Quilting Plush Squares Sheets Pre-Cut fabric

size information: L:20cm material: plush color: brown

Occasions: for DIY Sewing Scrapbooking Quilting Craft Patchwork

Item weight: 30g