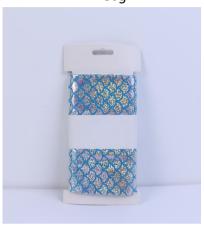

Item number: CD-3302F

Item description: Quilting Plush Squares Sheets Pre-Cut fabric

size information: L:20cm

material: Shimmering pieces of fishscale cloth

color: blue

Occasions: for DIY Sewing Scrapbooking Quilting Craft Patchwork

Item weight: 30g