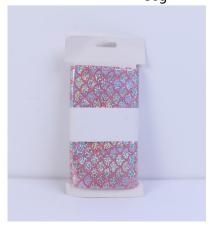

### Specification of fabric piece

Item number: CD-3303A

Item description: Quilting Plush Squares Sheets Pre-Cut fabric

size information: L:20cm

material: Shimmering pieces of fishscale cloth

color: pink

Occasions: for DIY Sewing Scrapbooking Quilting Craft Patchwork