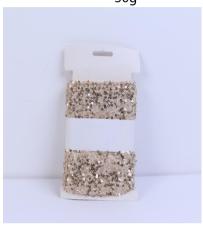

Item number: CD-3302E

Item description: Quilting Plush Squares Sheets Pre-Cut fabric

size information: L:20cm material: sequin color: gold

Occasions: for DIY Sewing Scrapbooking Quilting Craft Patchwork

Item weight: 30g