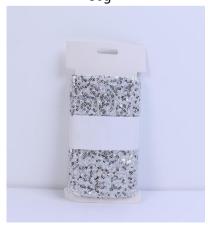

Item number: CD-3302E

Item description: Quilting Plush Squares Sheets Pre-Cut fabric

size information: L:20cm material: sequin color: gold

Occasions: for DIY Sewing Scrapbooking Quilting Craft Patchwork

Item weight: 30g