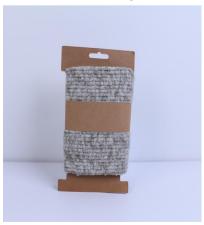

# Specification of fabric piece

Item number: CD-3302C

Item description: Quilting Plush Squares Sheets Pre-Cut fabric

size information: L:20cm material: plush color: gray

Occasions: for DIY Sewing Scrapbooking Quilting Craft Patchwork