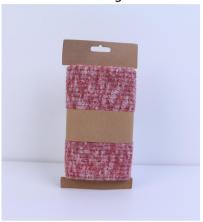

Item number: CD-3302A

Item description: Quilting Plush Squares Sheets Pre-Cut fabric

size information: L:20cm material: plush color: brown

Occasions: for DIY Sewing Scrapbooking Quilting Craft Patchwork

Item weight: 30g

Item number: CD-3302B

Item description: Quilting Plush Squares Sheets Pre-Cut fabric

size information: L:20cm material: plush color: red

Occasions: for DIY Sewing Scrapbooking Quilting Craft Patchwork

Item weight: 30g

# Specification of fabric piece

Item number: CD-3302C

Item description: Quilting Plush Squares Sheets Pre-Cut fabric

size information: L:20cm material: plush color: gray

Occasions: for DIY Sewing Scrapbooking Quilting Craft Patchwork