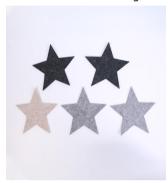

Occasions: can be used to decorate the tabletop during Christmas

Item number: CD-30065

Item description: Coasters Felt star Christmas Holiday Table Decoration

size information: 10 x 10 x 0.2 cm material: felt color: gray

Occasions: can be used to decorate the tabletop during Christmas

Item weight: