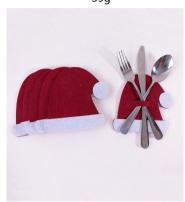

Occasions: can be used to decorate the tabletop during Christmas

Item number: CB-19829

Item description: Coasters Felt Santa Hat Christmas Holiday Table Decoration

size information:  $10 \times 10 \times 0.2 \text{ cm}$  material: felt color: red

Occasions: can be used to decorate the tabletop during Christmas

Item weight: 35g