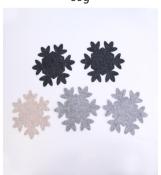

## Specification of Christmas felt place mat

Item number: CD-30063

Item description: Coasters Felt Xmas snowflake Christmas Holiday Table Decoration

size information:  $10 \times 10 \times 0.2 \text{ cm}$  material: felt color: gray

Occasions: can be used to decorate the tabletop during Christmas

Item number: CD-30065

Item description: Coasters Felt star Christmas Holiday Table Decoration

size information: 10 x 10 x 0.2 cm material: felt color: gray