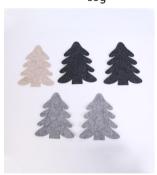

## Specification of Christmas felt place mat

Item number: CD-30062

Item description: Coasters Felt Xmas tree Christmas Holiday Table Decoration

size information:  $10 \times 10 \times 0.2 \text{ cm}$  material: felt color: gray

Item weight: 35g