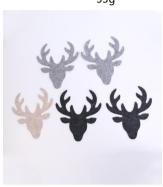

Occasions: can be used to decorate the tabletop during Christmas

Item number: CD-30064

Item description: Coasters Felt reindeer Christmas Holiday Table Decoration

size information:  $10 \times 10 \times 0.2 \text{ cm}$  material: felt color: gray

Occasions: can be used to decorate the tabletop during Christmas

Item weight: 35g