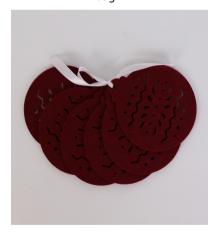

## Specification of Christmas felt place mat

Item number: CD-30063

Item description: Coasters Felt Xmas snowflake Christmas Holiday Table Decoration

size information:  $10 \times 10 \times 0.2 \text{ cm}$  material: felt color: gray

Occasions: can be used to decorate the tabletop during Christmas

Item number: CD-30065

Item description: Coasters Felt star Christmas Holiday Table Decoration

size information: 10 x 10 x 0.2 cm material: felt color: gray