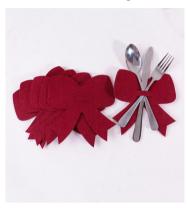

Item number: CB-19828

Item description: Coasters Felt bowknot Christmas Holiday Table Decoration

size information:  $10 \times 10 \times 0.2 \text{ cm}$  material: felt color: red

Occasions: can be used to decorate the tabletop during Christmas

Item weight: 35g