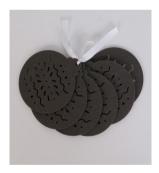

Item number: CB-19828

Item description: Coasters Felt bowknot Christmas Holiday Table Decoration

size information:  $10 \times 10 \times 0.2 \text{ cm}$  material: felt color: red

Occasions: can be used to decorate the tabletop during Christmas

Item weight: 35g