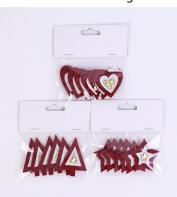

Item number: Item description: size information: material: color: Occasions: Item weight: Specification of Christmas felt embellishment

CB-19358ABC Christmas star tree heart Christmas Embellishments, Mini Craft felt embellishment

10x10cm felt red,white,gold For Christmas decoration 10g

Specification of Christmas felt embellishment

Item number: Item description: size information: material : color: Occasions: Item weight: CB-19358ABC Christmas Bird Christmas Embellishments, Mini Craft felt embellishment 10x10cm felt red,white For Christmas decoration 10g