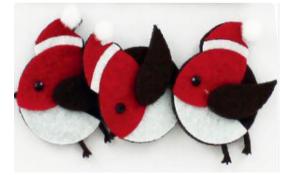

Specification of Christmas felt embellishment

Item number: Item description: size information: material : color: Occasions: Item weight: CD-31537 Christmas Elf Christmas Embellishments, Mini Craft felt embellishment 10x10cm felt green,red,brown For Christmas decoration 10g