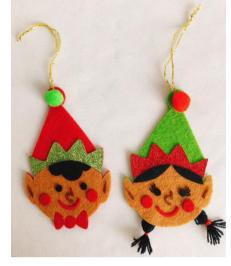

Specification of Christmas felt embellishment

Item number: Item description: size information: material : color: Occasions: Item weight: CD-31537 Christmas Elf Christmas Embellishments, Mini Craft felt embellishment 10x10cm felt green,red,brown For Christmas decoration 10g