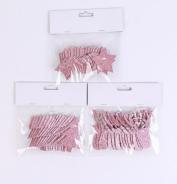

## Specification of Christmas felt embellishment

| Item number:      | CB-19469/CB-19469A                                                                   |
|-------------------|--------------------------------------------------------------------------------------|
| Item description: | Christmas star tree reindeer Christmas Embellishments, Mini Craft felt embellishment |
| size information: | 10x10cm                                                                              |
| material :        | felt                                                                                 |
| color:            | pink                                                                                 |
| Occasions:        | For Christmas decoration                                                             |
| Item weight:      | 10g                                                                                  |
|                   |                                                                                      |