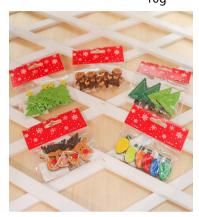

Specification of Christmas felt embellishment

Item number: Item description: size information: material: color: Occasions: Item weight: CD-21536 CD-21536 CD-21536

> 10x10cm felt

brown,red,green,yellow For Christmas decoration

10g