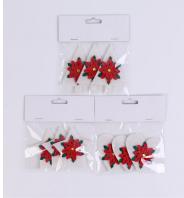

## Specification of Christmas felt embellishment

Item number:

Item description:

size information:

material:

Occasions: Item weight:

color:

CB-19358ABC-1 Christmas star tree heart Christmas Embellishments, Mini Craft felt embellishment 10x10cm felt pink,white,gold For Christmas decoration 10g