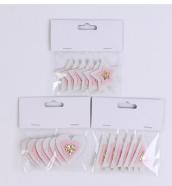

## Specification of Christmas felt embellishment

Item number:

Item description:

size information:

material:

Occasions: Item weight:

color:

CB-19358ABC-1 Christmas star tree heart Christmas Embellishments, Mini Craft felt embellishment 10x10cm felt pink,white,gold For Christmas decoration 10g